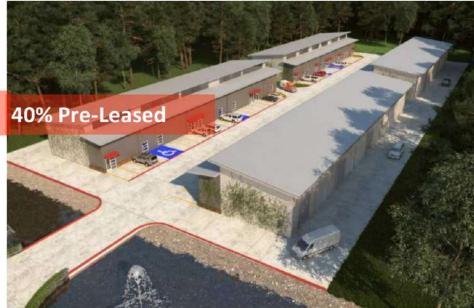

## 331 CORPORATE WOODS DR

Office Warehouse 2018

4 FLEXI SPACE UILDINGS. Avant-garde design. Our target was innovative companies to work inside a Hub of creativity. Every building could be splitted in 4 or 6 units.

Potential Sale Price \$ 6,250,000

Completition: April 2018

Actually rented: 40%

RATE 

We offer a comprehensive solution that addresses all points of the investment process, as well as guidance and contact with experts in every field.