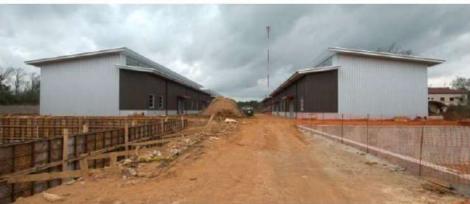

## 331 CORPORATE WOODS DR

Office Warehouse 2018

4 FLEXI SPACE UILDINGS. Avant-garde design. Our target was innovative companies to work inside a Hub of creativity. Every building could be splitted in 4 or 6 units.

Potential Sale Price \$ 6,250,000

Completition: April 2018

Actually rented: 40%

RATE 

We offer a comprehensive solution that addresses all points of the investment process, as well as guidance and contact with experts in every field.