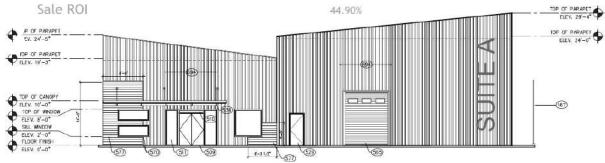

## PLAZA CITY LLC CONSTRUCTION COMPANY

|                                              |    | -7        |
|----------------------------------------------|----|-----------|
| Investment                                   |    |           |
| Land 40,000SF                                | \$ | 200,000   |
| Construction each building:                  | \$ | 1,200,000 |
| Offices Area 1,500SF                         |    |           |
| Warehouse Area 2,300SF                       |    |           |
| Total Construction Area 15,200SF             |    |           |
| Total Cost                                   | \$ | 1,400,000 |
| Annual Operative Expenses and Property Taxes | S  | -         |
| Net Income                                   | Ś  | 216,000   |
| Lease ROI                                    |    | 15.42     |
| Sold Rented                                  | ċ  |           |
| solu kenteu                                  | Ş  | 2,540,000 |
| 6   001                                      |    |           |