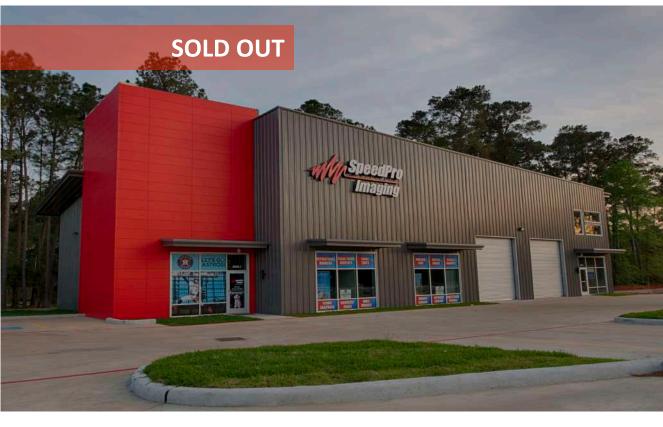

## PLAZA CITY LLC CONSTRUCTION COMPANY

Multifunctional flex warehouse designed and build for retail, Located in 32507 Tamina Rd

Rented before erected, this project offers 3 buildings.

The first 5.500SF building vis a Large Format Printing facility leased to a National Printing Franchise. The second building (10,000SF) is under construction. It is already leased to a place for children parties.