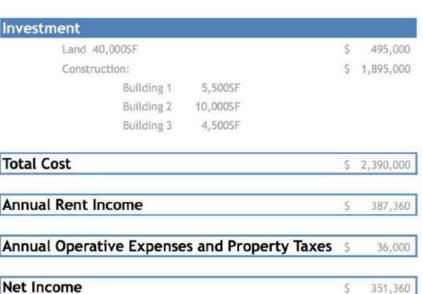

14.70%

The third 4,500SF building will be an Office Suites Building, with a total of 23 furnished and ready to use spaces.

Warehouse size: 3,544 SF

Lease ROI

We support our customers and investors throughout the investment cycle of real estate assets in the area.