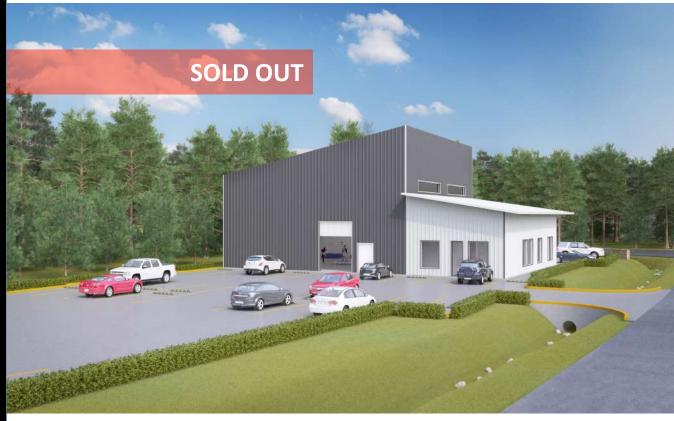

## **Office Warehouse**

Multifunctional flex warehouse designed and build for retail, showroom and wholesale business. Built with high quality finishes & energy efficient construction technologies.

Warehouse has Plenty of natural lighting. Low NNN's. 26 ft. ceiling clearance at the end of warehouse. 20 Ft at rear. Three-phase electric power available to site. 35 + parking spaces, enough to also accommodate a gym, dance academy, or day care.

- Total sqft: 7,650 SF
- Unit A: 1,525 SF
- Unit B: 1,320 SF
- Unit C: 1,260 SF
- Warehouse size: 3,544 SF

JAK BLUF

We offer a comprehensive solution that addresses all points of the investment process, as well as guidance and contact with experts in every field.